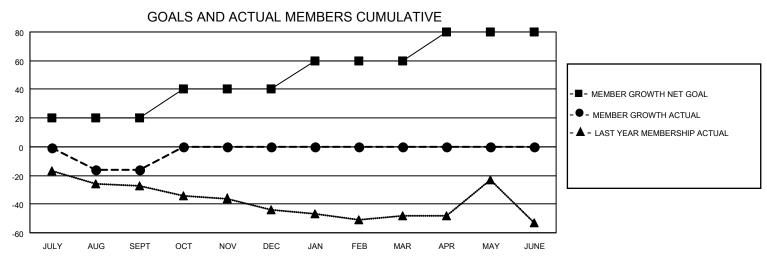

## District 44 N

| Clubs RESULTS FOR 2021-2022 |   |   |   | Members RESULTS FOR 2021-2022 |    |    |    |
|-----------------------------|---|---|---|-------------------------------|----|----|----|
|                             |   |   |   |                               |    |    |    |
| JULY/AUG/SEPT               | 0 | 0 | 2 | JULY/AUG/SEPT                 | 20 | 17 | 33 |
| OCT/NOV/DEC                 | 0 | 0 | 0 | OCT/NOV/DEC                   | 20 | 0  | 0  |
| JAN/FEB/MAR                 | 0 | 0 | 0 | JAN/FEB/MAR                   | 20 | 0  | 0  |
| APR/MAY/JUNE                | 0 | 0 | 0 | APR/MAY/JUNE                  | 20 | 0  | 0  |